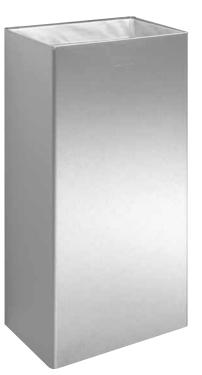

## Waste bin in stainless steel

- Full metal housing in robust, easy-to-clean stainless steel AISI 304, satin finished, rounded vertical corners.
- Capacity approx. 34 litres.
- Equipped with fabric standbag.
- Simple mounting: line up with tiles and fasten with 2 screws.

## Suggested text for specifications:

Waste bin in stainless steel AISI 304, for surface mounting, satin finished, capacity approx. 34 litres, with removable fabric standbag. Full metal housing with rounded vertical corners.