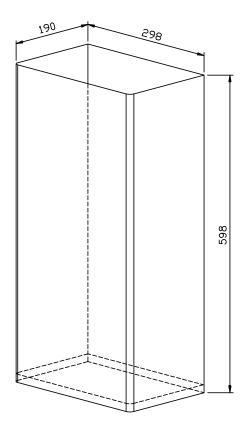

PP 151

PP 182

Dimensions  $298 \times 598 \times 190$  mm; includes mounting components.

Article No. PP 152

PP 126

Selated Product: